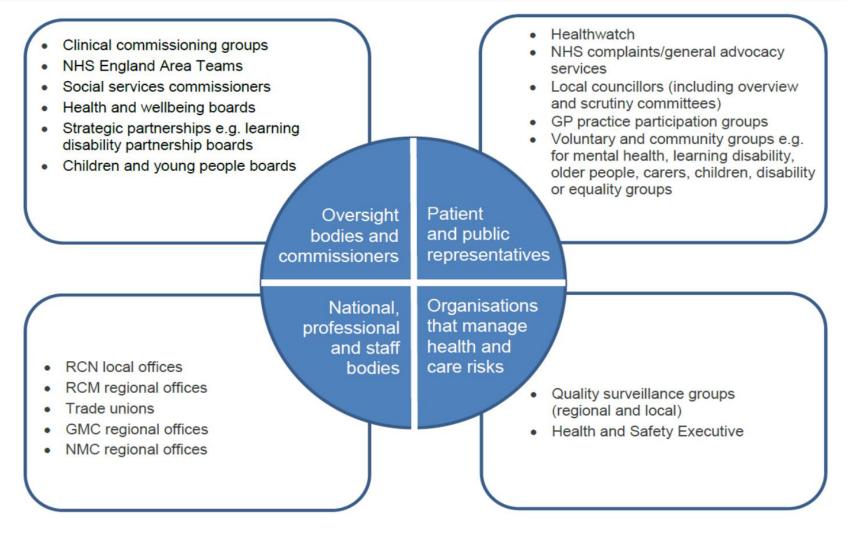

ary of changes:

- Maximum five year inspection intervals for most
- Closer working relationship with named inspector at CQC
- Concentrating on leadership and greater emphasis on "well led" domain
- More proportionate action not only inspection
- Increased emphasis on patient outcomes
- A simpler process for low risk registration changes
- More timely information about a provider's performance



#### TABLE TOP DISCUSSION

KEY QUESTIONS IN YOUR PRACTICE



#### Data Gathering – GP Insight Report



Used in conjunction with information from CCG

 Available on CQC Website

https://www.cqc.org.uk/s ites/default/files/201901 23 GP insight faq evide nce tables.v2.0.pdf

- Replaces previous data pack
- Patient surveys
- Safeguarding incidents
- Whistleblowing

## **CQC** Intelligent Monitoring



Regulation 20A Display Assessments

- Website
- CQC website address and location of latest reports and ratings
- The most recent rating
- Practice
- At least one sign with the ratings at each premises
- Conspicuous and legible
- Dated

## **Registered Manager**

- Are you registered correctly inc. Statement of Purpose
- Regulation 4: Requirements where the service provider is an individual or partnership
- Regulation 5: Fit and proper persons: directors
- Regulation 7: Requirements relating to registered managers
- Regulation 14: Being without a Registered Manager for 28 days or more

#### HOW WELL DO YOU KNOW YOUR PRACTICE PROCEDURES ?

#### DO YOUR STAFF KNOW AS MUCH AS YOU ?



#### **LUNCH TIME**

# TOGETHER LUNCHTIMES CAN BE HAPPY TIMES"

JUST A QUICK QUESTION .....

How many manage