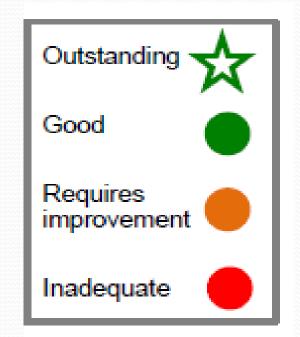

| * | Outstanding          |
|---|----------------------|
|   | Good                 |
| • | Requires improvement |
| • | Inadequate           |

\_\_\_\_\_