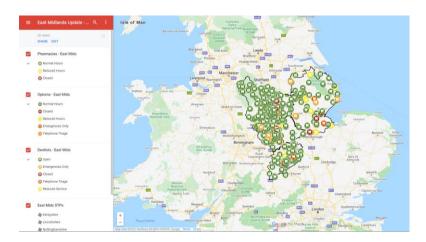

## **Google Maps – Pharmacies, Optoms and Dentist Current Status**

Click on the link in the email to open the map. The map will open in Google Maps

The map will show groups for Pharmacies, Optoms and Dental practices on the left-hand side of the screen. Below each group heading will then be the coloured statuses.

The map can be customised to show only selected contractor groups by ticking or unticking the box next to the heading for the group. The map will update to show the selected contractors.

To view details of a specific contractor find the contractor on the map. Click on the icon for the contractor and the details will appear on the left-hand side of the screen. To return to the group summary click on the arrow next to the Contractor Name.