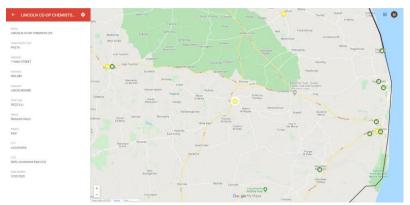

The map can be customised to show only selected contractor groups by ticking or unticking the box next to the heading for the group. The map will update to show the selected contractors.

To view details of a specific contractor find the contractor on the map. Click on the icon for the contractor and the details will appear on the left-hand side of the screen. To return to the group summary click on the arrow next to the Contractor Name.