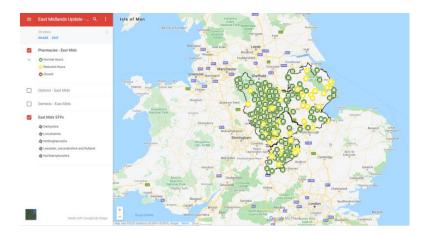

The map can be customised to show only selected contractor groups by ticking or unticking the box next to the heading for the group. The map will update to show the selected contractors.

To view details of a specific contractor find the contractor on the map. Click on the icon for the contractor and the details will appear on the left-hand side of the screen. To return to the group summary click on the arrow next to the Contractor Name.